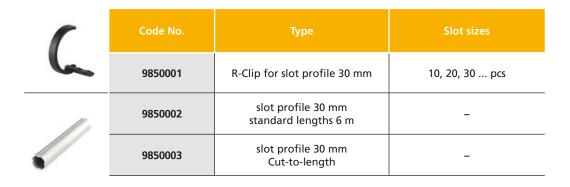

| Cross clamp  K-KU                 | Cross clamp  KVR-KU  | Angle clamps<br>W-KU | Base clamps<br>FS-KU              |
|----------------------------------------------|-----------------------------------|----------------------|----------------------|-----------------------------------|
| Axially parallel tube connectors             | Sleeve clamp<br>M-KU              | FK-KU                |                      |                                   |
| Hinge tube<br>connectors<br>Strap clamps     | LP-KU<br>(15° toothing, internal) | LPZ-<br>(15° toothin | KU<br>g, external)   | LW-KU                             |
| Ball joint tube<br>connector<br>Hinge clamps | GW-KU (without toothin            | _                    |                      | vithout toothing) (with toothing) |





## Mechanical engineering / plant engineering / special mechanical engineering



## Medicine / Laboratory / Chemistry / Pharma





RK Rose+Krieger GmbH Connecting and positioning systems Potsdamer Straße 9 32423 Minden, Germany

Potsdamer Straße 9 32423 Minden, Germany Telephon + 49 571 9335-0 Telefax + 49 571 9335-119 info@rk-online.de www.rk-rose-krieger.com



**RK Light Clamps**