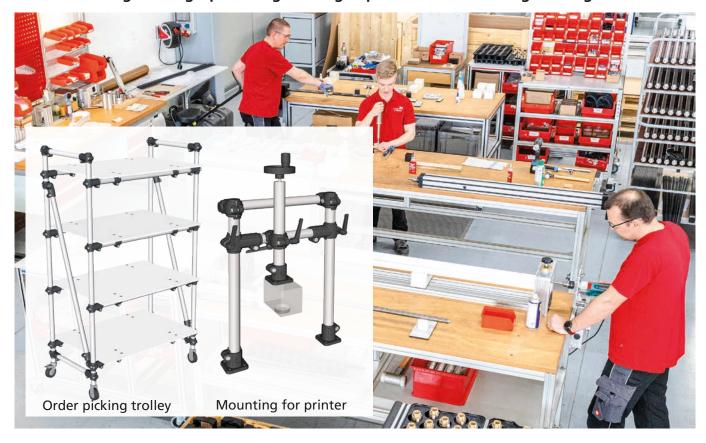

<br>W-KU | Base clamps<br>FS-KU              |
|----------------------------------------------|-----------------------------------|----------------------|----------------------|-----------------------------------|
| Axially parallel tube connectors             | Sleeve clamp<br>M-KU              | FK-KU                |                      |                                   |
| Hinge tube<br>connectors<br>Strap clamps     | LP-KU<br>(15° toothing, internal) | LPZ-<br>(15° toothin | KU<br>g, external)   | LW-KU                             |
| Ball joint tube<br>connector<br>Hinge clamps | GW-KU (without toothin            | _                    |                      | vithout toothing) (with toothing) |





## Mechanical engineering / plant engineering / special mechanical engineering



## Medicine / Laboratory / Chemistry / Pharma





RK Rose+Krieger GmbH Connecting and positioning systems Potsdamer Straße 9 32423 Minden, Germany

Potsdamer Straße 9 32423 Minden, Germany Telephon + 49 571 9335-0 Telefax + 49 571 9335-119 info@rk-online.de www.rk-rose-krieger.com



**RK Light Clamps**