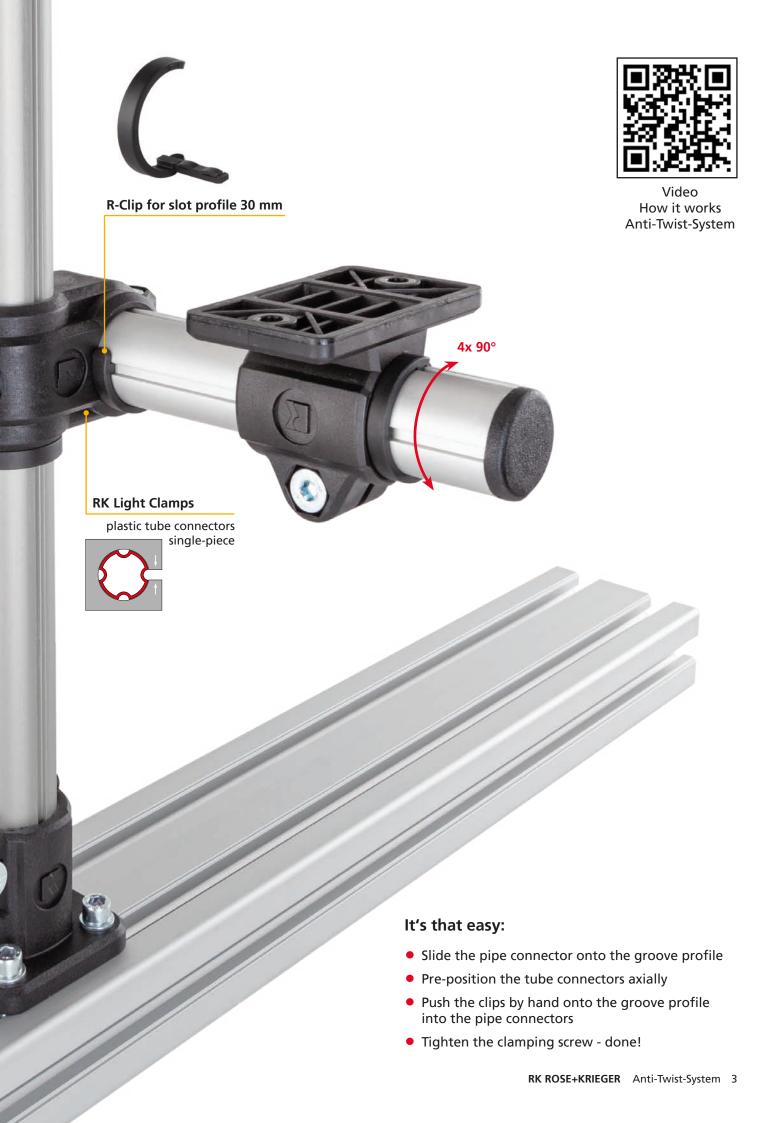

The system is made of anodised aluminium tubing (30 mm diameter) with four profile slots offset at an angle of 90° plus black, reinforced polyamide plastic clips. It can be combined with any 30 mm single-piece RK Light Clamp with closed design.

Simple - Clips can be mounted without tools

Compatible - Can be used with closed RK Light Clamps Ø 30