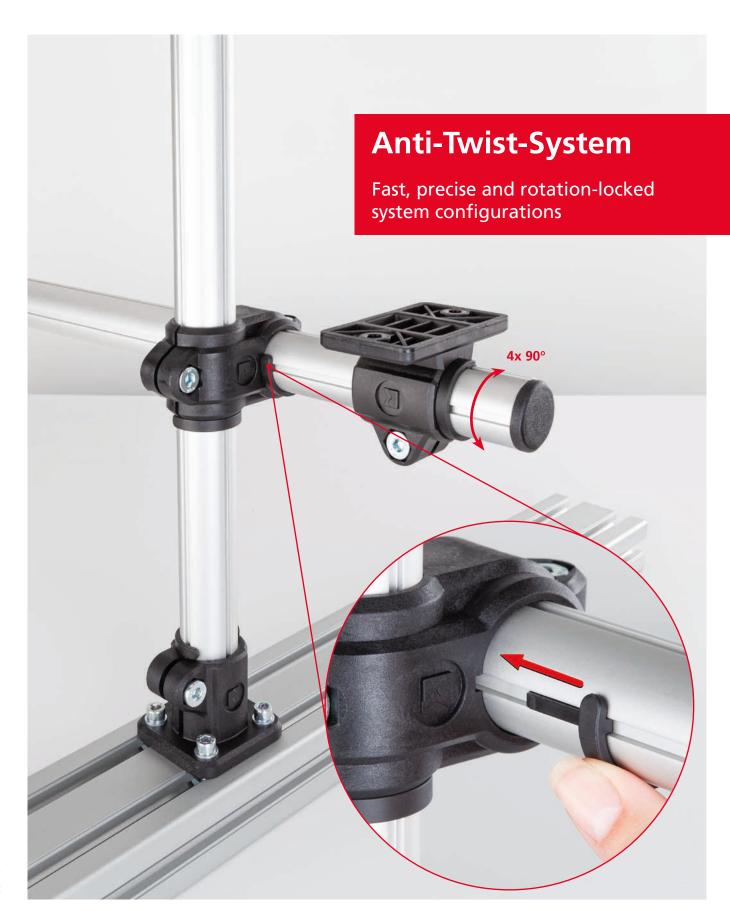

### **Anti-Twist-System**

## Rotation locking system for RK Light Clamps – our plastic tube connectors

range of accessories for single- slot profile 30 mm

RK Rose+Krieger has expanded its range of accessories for singlepiece RK Light Clamps plastic tube connectors in the 30 mm size. When used with system configurations, the new Anti-Twist rotation locking system guarantees time savings in assembly and makes for simple adjustment of the construction.

The system is made of anodised aluminium tubing (30 mm diameter) with four profile slots offset at an angle of 90° plus black, reinforced polyamide plastic clips. It can be combined with any 30 mm single-piece RK Light Clamp with closed design.

#### Your added value:

Safe - anti-rotation in 90° steps

Stable - absorption of up to three times higher torsional moments

Fast - Significant time savings during assembly

Efficient - Complex systems can be assembled by one person

Simple - Clips can be mounted without tools

Compatible - Can be used with closed RK Light Clamps Ø 30