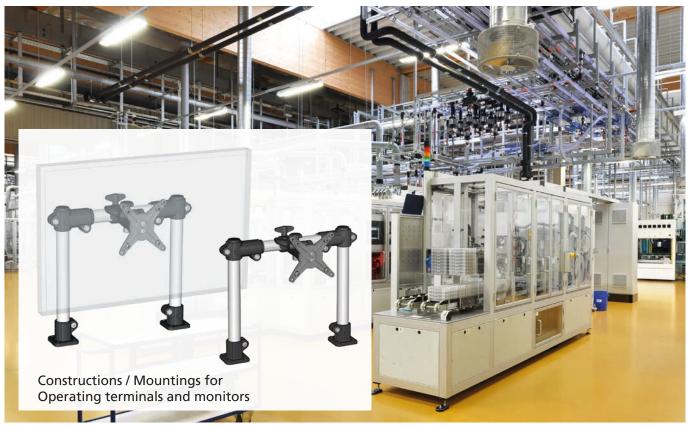

---------------------------------------------|-----------------------------------|----------------------|----------------------|-----------------------------------|
| Axially parallel tube connectors             | Sleeve clamp<br>M-KU              | FK-KU                |                      |                                   |
| Hinge tube<br>connectors<br>Strap clamps     | LP-KU<br>(15° toothing, internal) | LPZ-<br>(15° toothin | KU<br>g, external)   | LW-KU                             |
| Ball joint tube<br>connector<br>Hinge clamps | GW-KU (without toothin            | _                    |                      | vithout toothing) (with toothing) |





## Mechanical engineering / plant engineering / special mechanical engineering



## Medicine / Laboratory / Chemistry / Pharma





RK Rose+Krieger GmbH Connecting and positioning systems Potsdamer Straße 9 32423 Minden, Germany

Potsdamer Straße 9 32423 Minden, Germany Telephon + 49 571 9335-0 Telefax + 49 571 9335-119 info@rk-online.de www.rk-rose-krieger.com



**RK Light Clamps**